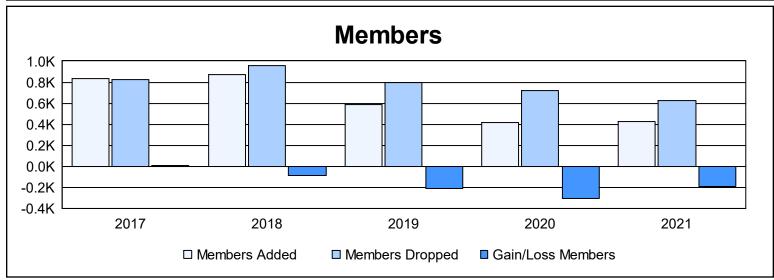

| Year      | New<br>Clubs | Dropped<br>Clubs | Gain/<br>Loss<br>Clubs | New<br>Members | Charter<br>Members | Reinstate<br>Members | Transfer<br>Members | Total<br>Member<br>Added | Total<br>Members<br>Dropped | Gain/<br>Loss<br>Members |
|-----------|--------------|------------------|------------------------|----------------|--------------------|----------------------|---------------------|--------------------------|-----------------------------|--------------------------|
| 2016-2017 | 4            | 4                | 0                      | 647            | 128                | 31                   | 27                  | 833                      | 828                         | 5                        |
| 2017-2018 | 3            | 3                | 0                      | 647            | 143                | 51                   | 27                  | 868                      | 958                         | -90                      |
| 2018-2019 | 1            | 8                | -7                     | 504            | 33                 | 20                   | 27                  | 584                      | 793                         | -209                     |
| 2019-2020 | 1            | 4                | -3                     | 289            | 37                 | 37                   | 48                  | 411                      | 721                         | -310                     |
| 2020-2021 | 2            | 5                | -3                     | 339            | 35                 | 33                   | 17                  | 424                      | 621                         | -197                     |
| Average   | 2            | 5                | -3                     | 485            | 75                 | 34                   | 29                  | 624                      | 784                         | -160                     |