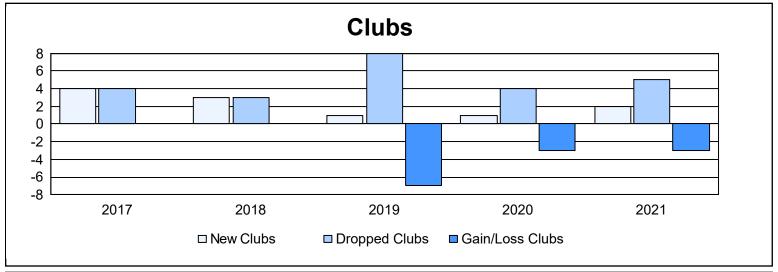

| Year      | New<br>Clubs | Dropped<br>Clubs | Gain/<br>Loss<br>Clubs | New<br>Members | Charter<br>Members | Reinstate<br>Members | Transfer<br>Members | Total<br>Member<br>Added | Total<br>Members<br>Dropped | Gain/<br>Loss<br>Members |
|-----------|--------------|------------------|------------------------|----------------|--------------------|----------------------|---------------------|--------------------------|-----------------------------|--------------------------|
| 2016-2017 | 4            | 4                | 0                      | 647            | 128                | 31                   | 27                  | 833                      | 828                         | 5                        |
| 2017-2018 | 3            | 3                | 0                      | 647            | 143                | 51                   | 27                  | 868                      | 958                         | -90                      |
| 2018-2019 | 1            | 8                | -7                     | 504            | 33                 | 20                   | 27                  | 584                      | 793                         | -209                     |
| 2019-2020 | 1            | 4                | -3                     | 289            | 37                 | 37                   | 48                  | 411                      | 721                         | -310                     |
| 2020-2021 | 2            | 5                | -3                     | 339            | 35                 | 33                   | 17                  | 424                      | 621                         | -197                     |
| Average   | 2            | 5                | -3                     | 485            | 75                 | 34                   | 29                  | 624                      | 784                         | -160                     |